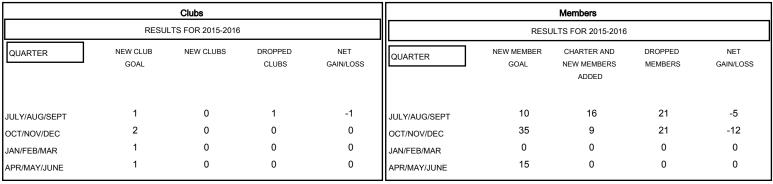

## GOALS AND ACTUAL NEW CLUBS CUMULATIVE

| DROPPED CLUBS: 1              |              | 12 CLUBS OF 30 ADDED 1 OR MORE<br>NEW MEMBERS | GENDER DISTRIBUTION  MALE 452 (69.22%) |              |           |
|-------------------------------|--------------|-----------------------------------------------|----------------------------------------|--------------|-----------|
| DROPPED MEMBERS               |              |                                               | FEMALE                                 | 201 (30.78%) |           |
| DECEASED CLUB CANCELLED OTHER | 5<br>0<br>37 | CLICK HERE FOR HEALTH ASSESSMENT DATA         | FAMILY UNIT MEMBERS HEAD OF HOUSEHOLD  |              | 188<br>93 |
| TOTAL                         | 42           |                                               | NON-HEAD OF HOUSEHOLD                  |              | 95        |