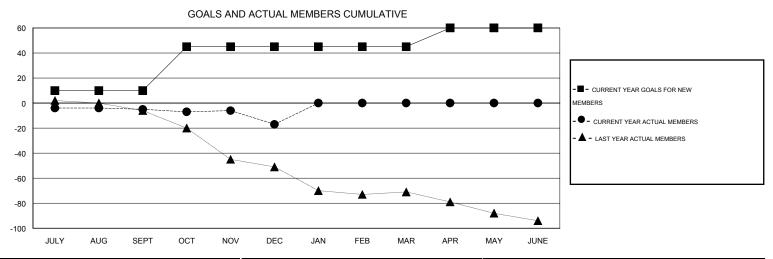

## GOALS AND ACTUAL NEW CLUBS CUMULATIVE

| DROPPED CLUBS: 1              |              | 12 CLUBS OF 30 ADDED 1 OR MORE<br>NEW MEMBERS | GENDER DISTRIBUTION  MALE 452 (69.22%) |              |           |
|-------------------------------|--------------|-----------------------------------------------|----------------------------------------|--------------|-----------|
| DROPPED MEMBERS               |              |                                               | FEMALE                                 | 201 (30.78%) |           |
| DECEASED CLUB CANCELLED OTHER | 5<br>0<br>37 | CLICK HERE FOR HEALTH ASSESSMENT DATA         | FAMILY UNIT MEMBERS HEAD OF HOUSEHOLD  |              | 188<br>93 |
| TOTAL                         | 42           |                                               | NON-HEAD OF HOUSEHOLD                  |              | 95        |